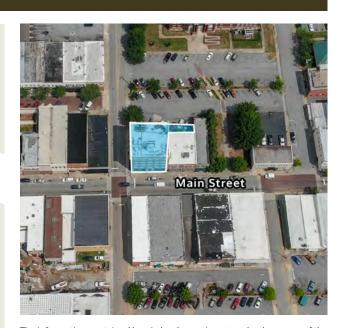

## 1303 Main Street

Newberry . South Carolina 29108

Newberry County Tax Map #343-5-4-8

## PROPERTY DETAILS:

- For Sale: \$728,000
- ± 17,000 SF on ± 0.08 AC
  5 floors (± 3,400 SF each with additional basement space)
- Located in the heart of downtown Newberry at signalized intersection
- Former bank full of historic charm (centralized marble staircase with iron railings lead your eye up the five floors, original wood doors)
- Elevator
- Income producing NOI: \$31,724.50
- Parking available
- Frontage: ± 66' on College St and ± 60' on Main St
- Newberry College: 1,180 enrolled students
- Population (within Newberry city limits): 10,372 people
- Median Household Income (1 mile radius): \$47,083
- Newberry is located 38 miles NW of Columbia, 66 miles E of Greenville, and 79 miles SW of Charlotte, NC