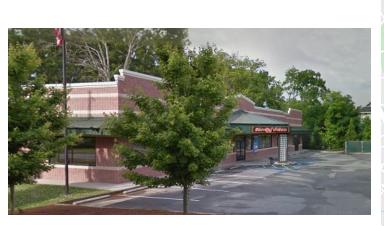

### **1930 MAIN ST** NEWBERRY, SC 29108

#### **EXECUTIVE SUMMARY**

| <b>OFFERING SUMMARY</b><br>Available SF: | 1,200 - 7,200 SF | <b>PROPERTY OVERVIEW</b><br>Strong visibility on the southwest corner of Main St and Glenn St with 1200 to 7200 Sq Ft available |
|------------------------------------------|------------------|---------------------------------------------------------------------------------------------------------------------------------|
| Lease Rate:                              | Negotiable       |                                                                                                                                 |
| Lot Size:                                | 1.23 Acres       |                                                                                                                                 |
| Building Size:                           | 7,200 SF         |                                                                                                                                 |