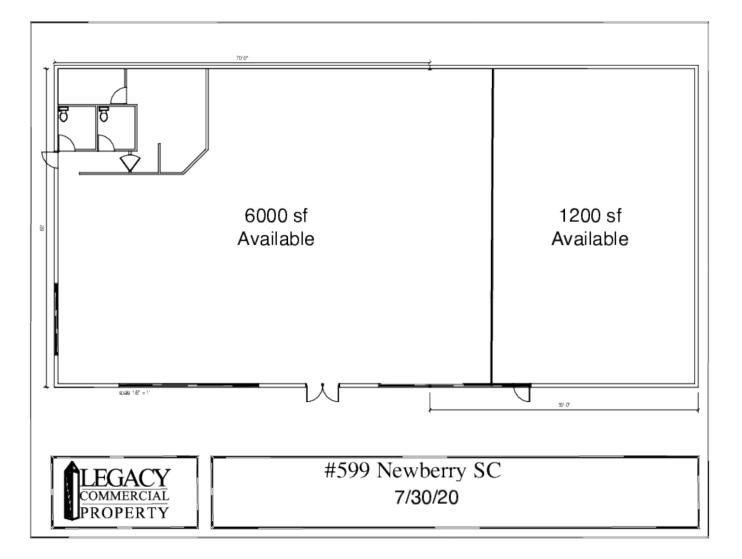

|
| Lot Size:                                | 1.23 Acres       |                                                                                                                                 |
| Building Size:                           | 7,200 SF         |                                                                                                                                 |

#### Presented By:

Legacy Commercial Property 847.904.9200 info@legacypro.com

### **LEGACY** COMMERCIAL PROPERTY

### **1930 MAIN ST** NEWBERRY, SC 29108

#### **ADDITIONAL PHOTOS**







#### Presented By:

Legacy Commercial Property 847.904.9200 info@legacypro.com

## LEGACY COMMERCIAL PROPERTY

### **1930 MAIN ST** NEWBERRY, SC 29108

**FLOOR PLANS** 



#### Presented By:

Legacy Commercial Property 847.904.9200 info@legacypro.com

### LEGACY COMMERCIAL

# **1930 MAIN ST**

NEWBERRY, SC 29108

**LOCATION MAPS** 



#### **Presented By:**

Legacy Commercial Property 847.904.9200 info@legacypro.com

### **LEGACY** COMMERCIAL PROPERTY

## **1930 MAIN ST**

### NEWBERRY, SC 29108

#### **DEMOGRAPHICS MAP & REPORT**



| POPULATION          | 1 MILE    | 3 MILES   | 5 MILES   |
|---------------------|-----------|-----------|-----------|
| Total population    | 1,406     | 8,788     | 15,837    |
| Median age          | 36.7      | 36.4      | 36.4      |
| Median age (Male)   | 30.3      | 30.7      | 31.3      |
| Median age (Female) | 41.9      | 41.6      | 41.2      |
| HOUSEHOLDS & INCOME | 1 MILE    | 3 MILES   | 5 MILES   |
| Total ho